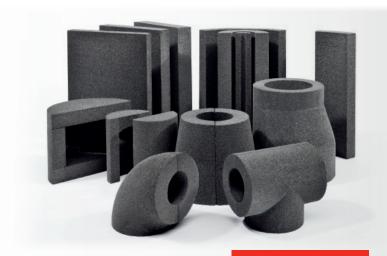

## Services and product range

FOAMGLAS® Prefabricated ware

- Shells, segments, elbows
- Shells and segments for flanges
- Shells and segments for valves
- Segments for tank walls
- Segments for curved tank bases/roofs
- Conically tapered segments
- Tailor-made fabricated elements.