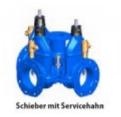

## AQ-T-Schieber

- ISIFLO universal joints made of brass 16-90 mm
- SIFLEX ATU clamp connectors for steel pipes 3/8 " -4 "
- ISIFLO Anborhschelle 90 mm and 110 mm
- ISISAN Installation System
- ISIFLO PEF
- ISIFLO couplings made of cast iron 75 mm . 110 mm
- ISIFLO installation equipment
- Flexible connection ISIFLO