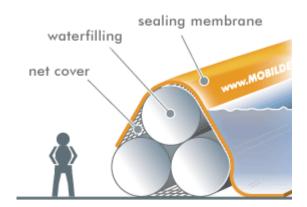

## **Mobildeich Flood Protection**

Mobildeich is a tube dyke which is filled with water. It is robust and durable, and it consists of a unique 3-Component-Safety System.

The **Mobildeich** consists of individual dyke elements that are available in different sizes and lengths. You can use the modules in any combination with each other and connect them to a stable chain of dykes.