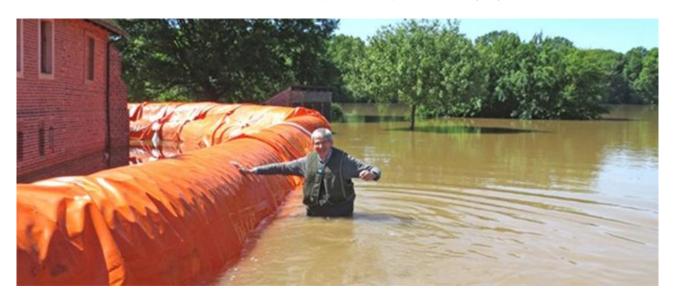

## **Mobildeich Flood Protection**

Mobildeich is a tube dyke which is filled with water. It is robust and durable, and it consists of a unique 3-Component-Safety System.

The **Mobildeich** consists of individual dyke elements that are available in different sizes and lengths. You can use the modules in any combination with each other and connect them to a stable chain of dykes.

**Mobildeich** works on all of these grounds: gravel, sand, paving stones, asphalt and concrete, grass.

Along with the applications on dry surfaces, the **Mobildeich** offers the advantage that it can even be set-up in flowing water.

The company is the inventor of the dikes, that can be quickly set up in case of need and also quickly removed. Mobildeich offers safe and efficient flood protection in three areas of application: floodwater protection, draining of construction sites and industrial water management.