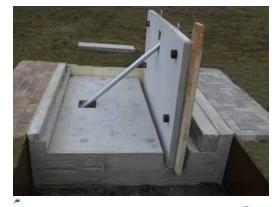

"EXPERT-BAU Bad Liebenwerda Udo Anlauff

Gewinner "Bayerischer Staatspreis" 2013 🤞

"FLOODWATER BARRIER" variable usable floodwater protection barrier

Pedestrian/ bicycle path and floodwater barrier

The set-up and dismantling of system takes a very short time and takes place without great effort and manpower. The system offers adequate protection against flooding.

## Advantages:

- The landscaped and urban appearance would not be derogated
- The barrier is walk- and drivable
- The construction could be used as a place to park
- In case of emergency the barrier is on location
- The construction is robust and durable