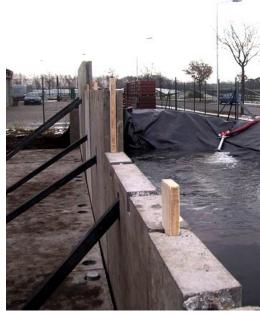

"EXPERT-BAU Bad Liebenwerda Udo Anlauff

Gewinner "Bayerischer Staatspreis" 2013 🤞

"FLOODWATER BARRIER" variable usable floodwater protection barrier

Pedestrian/ bicycle path and floodwater barrier

The set-up and dismantling of system takes a very short time and takes place without great effort and manpower. The system offers adequate protection against flooding.

## Advantages:

- The landscaped and urban appearance would not be derogated
- The barrier is walk- and drivable
- The construction could be used as a place to park
- In case of emergency the barrier is on location
- The construction is robust and durable